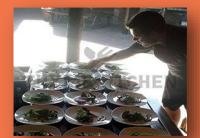

## Spit Braai Cape Town | Menu's

Our spit braai delivery menu's are our most popular menu's as this saves you money and you don't have to be a minimum of 30 people to enjoy a delicious spit braai meal. Your lamb is freshly spit roasted at our kitchen, deboned & basted, delivered to you in stainless steel bain-maries with heaters to keep your meat succulent & hot.

One of our dedicated spit braai masters will arrive at your venue 4 hours prior to your guests eating time to serve you the best lamb you have ever tasted. After your lamb is cooked the chef will debone & baste your lamb in our secret basting sauce and serve it to your guests from stainless steel bain-maries.