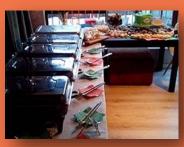

## Spit Braai Cape Town | Menu's

Our spit braai delivery menu's are our most popular menu's as this saves you money and you don't have to be a minimum of 30 people to enjoy a delicious spit braai meal. Your lamb is freshly spit roasted at our kitchen, deboned & basted, delivered to you in stainless steel bain-maries with heaters to keep your meat succulent & hot.

One of our dedicated spit braai masters will arrive at your venue 4 hours prior to your guests eating time to serve you the best lamb you have ever tasted. After your lamb is cooked the chef will debone & baste your lamb in our secret basting sauce and serve it to your guests from stainless steel bain-maries.