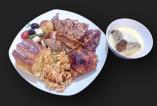

## Spit Braai Cape Town | Menu's

Our spit braai delivery menu's are our most popular menu's as this saves you money and you don't have to be a minimum of 30 people to enjoy a delicious spit braai meal. Your lamb is freshly spit roasted at our kitchen, deboned & basted, delivered to you in stainless steel bain-maries with heaters to keep your meat succulent & hot.

One of our dedicated spit braai masters will arrive at your venue 4 hours prior to your guests eating time to serve you the best lamb you have ever tasted. After your lamb is cooked the chef will debone & baste your lamb in our secret basting sauce and serve it to your guests from stainless steel bain-maries.