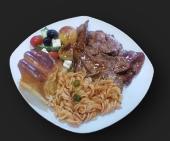

## Spit Braai Cape Town | Menu's

Our spit braai delivery menu's are our most popular menu's as this saves you money and you don't have to be a minimum of 30 people to enjoy a delicious spit braai meal. Your lamb is freshly spit roasted at our kitchen, deboned & basted, delivered to you in stainless steel bain-maries with heaters to keep your meat succulent & hot.

One of our dedicated spit braai masters will arrive at your venue 4 hours prior to your guests eating time to serve you the best lamb you have ever tasted. After your lamb is cooked the chef will debone & baste your lamb in our secret basting sauce and serve it to your guests from stainless steel bain-maries.