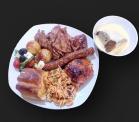

## Spit Braai Cape Town | Menu's

Our spit braai delivery menu's are our most popular menu's as this saves you money and you don't have to be a minimum of 30 people to enjoy a delicious spit braai meal. Your lamb is freshly spit roasted at our kitchen, deboned & basted, delivered to you in stainless steel bain-maries with heaters to keep your meat succulent & hot.

One of our dedicated spit braai masters will arrive at your venue 4 hours prior to your guests eating time to serve you the best lamb you have ever tasted. After your lamb is cooked the chef will debone & baste your lamb in our secret basting sauce and serve it to your guests from stainless steel bain-maries.